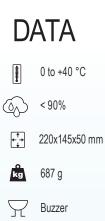

ire alarm |                |
|----------------------------------------------------------------------------------------------------|------------------------|----------------|
| <ul> <li>Extinguishing</li> <li>Ventilation</li> <li>Fire brigade tx</li> <li>Operation</li> </ul> | Alarms queued          | Silence buzzer |
|                                                                                                    |                        |                |

## FEATURES

- · Perfect when information must be shared, for example Nursing home with several floors or departments
- · For presentation of fire alarm, pre-warning, fault and disablement
- $\cdot$  Up to 30 units can be connected to one EBL Control unit
- $\cdot$  Up to 1200 meter distance to the unit farthest away from the c.i.e



## GENERAL

· CE

 $\cdot$  Compliant with EN54-2 in applicable parts

## **RELATED PRODUCTS**

Panasonic

4552 - Communication module (needed for EBL128)

CE