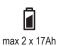

#### **Features**

- > One loop panel with up to 253 alarm points
- > Discrete elegance and small size, to fit into all environments
- > 7" colour touch screen as the single UI
- App based menu structure
- Possible to do the complete commissioning directly on the screen, without any need for a PC
- > Alternative with the EBLWin, as usual
- > Compact design with few parts for fast installation
- > For use with 1 or 2 built in batteries
- Optional lock for fire brigade panel function