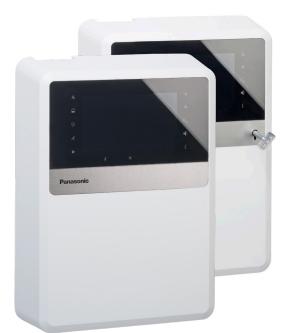

#### **Features**

- > One loop panel with up to 253 alarm points
- > Discrete elegance and small size, to fit into all environments
- > 7" colour touch screen as the single UI
- App based menu structure
- Possible to do the complete commissioning directly on the screen, without any need for a PC
- > Alternative with the EBLWin, as usual
- > Compact design with few parts for fast installation
- > For use with 1 or 2 built in batteries
- Optional lock for fire brigade panel function

#### Order number

- > 2000 EBLOne
- > 2000K EBLOne with key