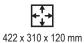

#### **Features**

- > One loop panel with up to 253 alarm points
- > Discrete elegance and small size, to fit into all environments
- > 7" colour touch screen as the single UI
- App based menu structure
- Possible to do the complete commissioning directly on the screen, without any need for a PC
- > Alternative with the EBLWin, as usual
- > Compact design with few parts for fast installation
- > For use with 1 or 2 built in batteries
- Optional lock for fire brigade panel function