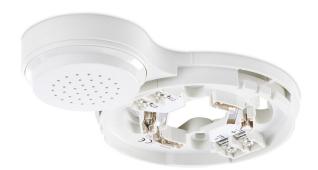

# Addressable sounder base

### **Features**

- > For installations where an alarm device is required in the same room as a detector
- > Three different sound or priority levels
- Connected directly on the COM loop
- > Programmable for any kind of trigger condition