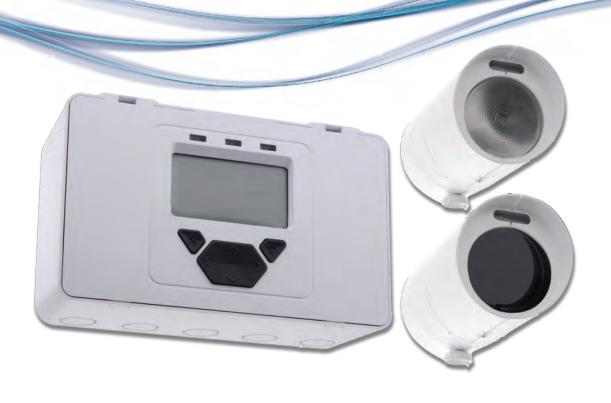

# PRODUCT LEAFLET

3406 - End to end beam detector Fireray 3000

## **FEATURES**

- · Ideal for use when the line of sight is narrow or in buildings with reflective surfaces
- · End to End beam detector with industry leading optics
- · Low level system controller for up to two detectors
- · Configurable for range between 5 and 120 meters
- · Laser alignment for fast installation
- · Patented light cancellation technology for minimised false alarm risk