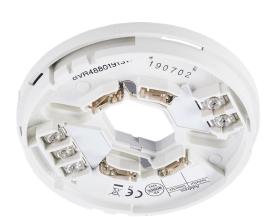

# Analog base with isolator

#### **Features**

- > Common base for addressable detectors
- > Built-in short circuit isolator
- > Screw terminals for easy installation of any cable type
- ) One External Indicator (LED) can be connected to the base
- > Cable entry from top or side
- > Recess for label holder included