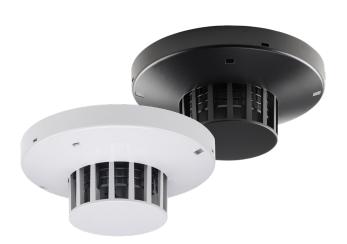

# Analog multi detector with isolator

- > State of the art detector for highest safety
- > Detection by combination of smoke and heat
- > Built-in short circuit isolator
- > Supports auto-addressing
- > Nuisance alarms reduced by up to 46% by using AI
- > A learning function will ensure that the most suitable fire alarm algorithm is always used
- > Installation date and automatic service signal

### Order number

- > 44001 Analog multi detector with isolator
- > 4400I-B Analog multi detector with isolator Black