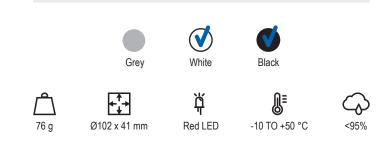

## General

- > Tested and approved according to EN54-5, EN54-7, EN-54-17, and EN54-29
- > VdS approval: G217086
- > CPR: 0786-CPR-21553

### Order number

- > 44001 Analog multi detector with isolator
- > 4400I-B Analog multi detector with isolator Black