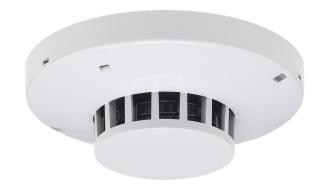

# **4401**

## Analog smoke detector with isolator

### Features

- > State of the art detector for highest safety
- > Built-in short circuit isolator
- > Supports auto-addressing
- > Nuisance alarms reduced by up to 46% by using Advance mode:
  - Variable sensitivity and time delay based on smoke changes just before and after fire alarm level has been reached
  - A learning function will ensure that the most suitable fire alarm algorithm is always used
- > High-tech mesh net prevents dust and insects to enter the detection chamber
- > Installation date and automatic service signal