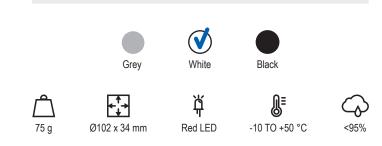

# **4401**

## Analog smoke detector with isolator

### Features

- > State of the art detector for highest safety
- > Built-in short circuit isolator
- > Supports auto-addressing
- > Nuisance alarms reduced by up to 46% by using Advance mode:
  - Variable sensitivity and time delay based on smoke changes just before and after fire alarm level has been reached
  - A learning function will ensure that the most suitable fire alarm algorithm is always used
- > High-tech mesh net prevents dust and insects to enter the detection chamber
- > Installation date and automatic service signal

### General

- > Tested and approved according to EN54-7 and EN54-17
- > VdS approval: G220004
- > CPR: 0786-CPR-21673