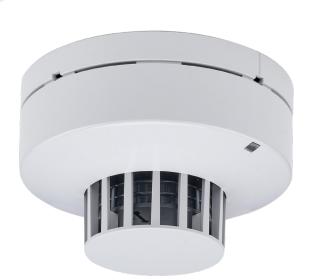

### Analog multi detector with CO

#### **Features**

- > State of the art detector for highest safety
- > Detection by heat, heat and smoke, or smoke and CO
- > Distinguished between a real fire and nuisance alarm with highest security available
- > Ideal for environments with non-fire smoke, for example Theaters, discotheques and oil-mist.
- > High-tech mesh net prevents dust and insects to enter the detection chamber
- Automatic service signal to minimise maintenance costs