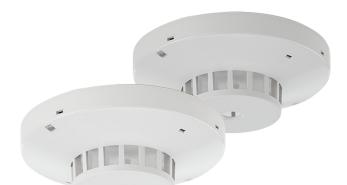

# **Analog heat detector**

#### **Features**

- > State of the art detector for highest safety
- > Algorithms for catagories A1, A2S, and BS included Selection via EBL Win
- > Possible to have both regular and alternative algorithms for highest security without nuisance alarms
- Available in white or grey

#### Order number

- > 4408W Analog heat detector, white
- > 4408 Analog heat detector