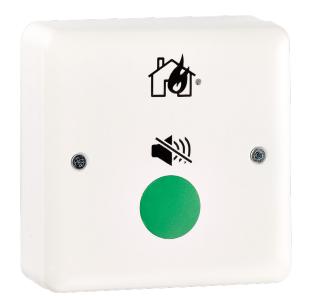

### Addressable local alarm acknowledge unit

#### Features

- > Eliminates unnecessary alarms in the system and to the fire brigade.
- > Suitable for apartments or similar locations.
- > Installed together with a smoke detector and a sounder base.
- If the detector goes into alarm the sounder is activated and the LED is lit. The user pushes the green button within 30 seconds (configurable) and then gets 3 minutes (configurable) to ventilate the smoke from the room.