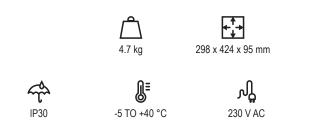

# **4466** External power supply

## Features

- > Monitored for mains, charging, and communication errors
- > Space for two expansion boards of type 4464 and 4585
- > Built in short circuit isolator
- > Automatically 4 A output at fire alarm
- > Space for 7.2 Ah batteries inside housing
- > Up to 42 Ah in external battery cabinet

#### General

- > Tested and approved according to EN54-4, EN54-17, and EN54-18
- > VdS approval: G219025
- > CPR: 0786-CPR-21627

#### Order number

> 4466 - External power supply

### **Related products**

- > 5014 Cabinet for batteries
- > 4464 2 voltage outputs board
- > 4585 COM-loop repeater





95%