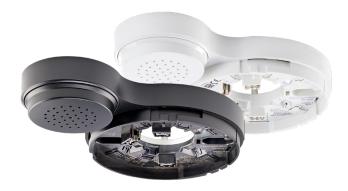

## Addressable sounder base

#### Order number

- > 4479 Addressable sounder base
- > 4479-B Addressable sounder base Black