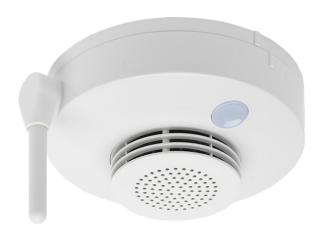

### Wireless photoelectric smoke detector

#### **Features**

- > Ideal in buildings where it is difficult to hide cables and where extensions are required
- > Built-in sounder, controlled by the CIE
- Minimum 170 m transmission range (open air)
- ) 6 years battery life
- > High flexibility: Up to 4 base stations on each COM loop and up to 16 wireless units on each base station