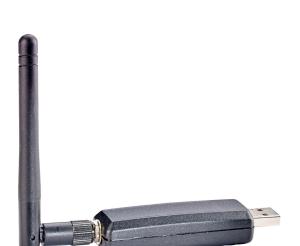

### Wireless sniffer

#### General

- > USB device with antenna.
- The device is plugged in a PC (laptop) and is used together with the EBLsniffer PC program.