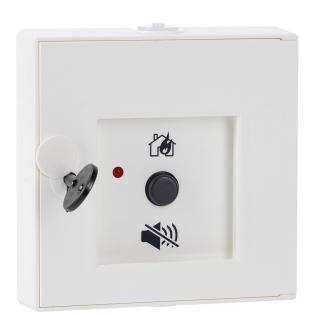

## Wireless local alarm acknowledge unit

#### **Features**

- > Eliminates unnecessary alarms in the system and to the fire brigade.
- > Suitable for apartments or similar locations.
- Installed together with a smoke detector and a sounder base
- If the detector goes into alarm the sounder is activated and the LED is lit. The user pushes the button within 30 seconds (configurable) and then gets 3 minutes (configurable) to ventilate the smoke from the room.
- > Minimum 170 m transmission range (open air)
- ) 6 years battery life
- High flexibility: Up to 4 base stations on each COM loop and up to 16 wireless units on each base station