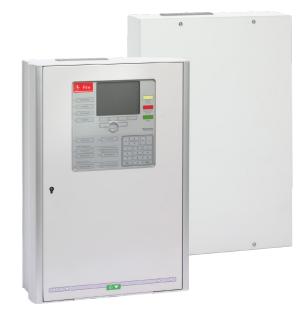

# Control and indicating equipment

- > 4 COM loops
- > 1020 addresses, 512 alarm points
- > Auto-addressing
- > Up to 30 control units in an EBL ring network
- > Redundant network with multi master configuration
- > Remote monitoring and operation available
- > Easy integration with building- and service management systems
- > Easy and flexible commissioning and service

- > Tested and approved according to EN54-2, EN54-4 and EN54-13
- > CPR: 0786-CPR-20982

### Order number

- > 5000SXX EBL512 G3 Control Unit
- > 5000SPRTXX EBL512 G3 Control Unit with printer
- > 5001S EBL512 G3 Control Unit w.o. front