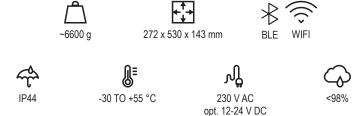

## Features

- > Extremely reliable in difficult environments; dusty, humid, corrosive, etc.
- > Covers the entire spectrum from server rooms to heavy industry/parking garages.
- > Self calibrating without any need at all for manual adjustments.
- > Built-in Power supply and space for back up battery makes external power equipment unnecessary
- > Addressable version also eliminates the need for I/O units.
- > 2/4 x 100 m pipe length.

### General

- Tested and approved according to EN54-4 and EN54-20, classes B and C
- > VdS approval: G218067 (Addressable)
- > VdS approval: G218069 (Stand alone)
- > CPR: 0786-CPR-21084