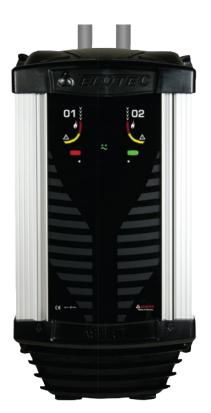

# **GRIZZLE** AE2010G-P / AE2010G-S Aspirating smoke detector

## Features

- > Extremely reliable in difficult environments; dusty, humid, corrosive, etc.
- > Covers the entire spectrum from server rooms to heavy industry/parking garages.
- > Self calibrating without any need at all for manual adjustments.
- > Built-in Power supply and space for back up battery makes external power equipment unnecessary
- > Addressable version also eliminates the need for I/O units.
- > 2/4 x 100 m pipe length.

### General

- Tested and approved according to EN54-4 and EN54-20, classes B and C
- > VdS approval: G218067 (Addressable)
- > VdS approval: G218069 (Stand alone)
- > CPR: 0786-CPR-21084