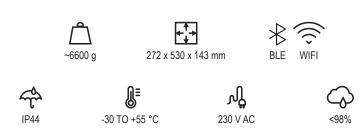

#### Features

- > Developed for early warning in clean rooms with high demands to quick detection of smoke and fire gases.
- > Lazeer indicates presence of smoke in three preset levels, and can be configured to raise the alarm at any one of these levels.
- > Two pipelines one detection zone
- > 1 x 100 m pipe lenght
- > Self calibrating without any need at all for manual adjustments.

#### General

- > Tested and approved according to EN54-4 and EN54-20, classes A and B
- > VdS approval: G211092
- > CPR: 0786-CPR-21084