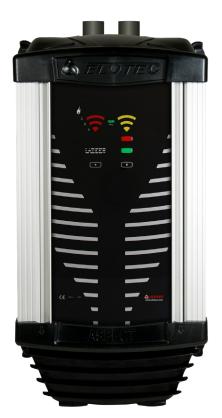

# LAZEER

### AE2010L-P Aspirating smoke detector

#### Features

- > Developed for early warning in clean rooms with high demands to quick detection of smoke and fire gases.
- > Lazeer indicates presence of smoke in three preset levels, and can be configured to raise the alarm at any one of these levels.
- > Two pipelines one detection zone
- > 1 x 100 m pipe lenght
- > Self calibrating without any need at all for manual adjustments.

#### General

- > Tested and approved according to EN54-4 and EN54-20, classes A and B
- > VdS approval: G211092
- > CPR: 0786-CPR-21084