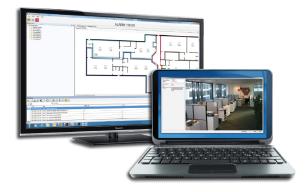

## **Features**

- Monitors one or several EBL systems.
- > Reports fire alarm, faults or other deviations.
- > Possibility to reset fire alarms and acknowledge faults.
- > Possibility to disable / re-enable single alarm points or zones graphically.
- Possibility to activate outputs.
- Easy configuration with EBL Graphics Designer Supports hierarchical drawing image handling, so that the user may monitor the system on detailed drawings.
- > Inspect the monitored area with a linked IP network camera.