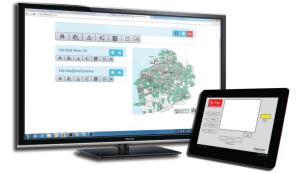

#### Features

- > Monitors one or several EBL systems.
- > Reports fire alarm, faults or other deviations.
- > Easy configuration with EBLWeb Monitor tool.
- > Opens a website to a specific EBLWeb.
- > Supports map image handling, so that the user may position the fire alarm systems on a user specified map.
- > Adapted for usage on PC or tablet.