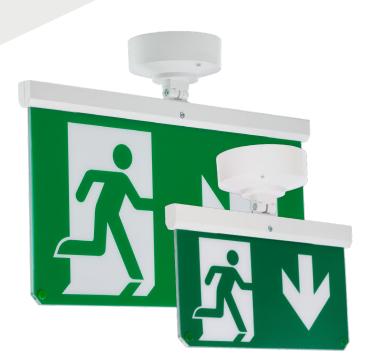

## **Panasonic**



# **MX25 & MX40**

### **Exit light**

#### **Features**

- > Cost effective and eco friendly:
  - LED Technology
  - Low voltage
  - Low maintenance
  - Self-contained
  - Simple and fast installation
- > Innovative and intelligent:
  - Monitored for highest safety
  - · Addressable for individual control and testing
  - Automatic test system for highest safety and comfort

#### General

Tested and approved according to EN60592-2-22, EN1838, EN62034, and EN ISO:7010.

#### Related products

- > 3312FLW Analog base.
- > 3312W Analog base.
- > 910002 Battery for MX



**MX25**: 390 g **MX40**: 705 g



**MX25**: 102 x 261 x 215 mm **MX40**: 102 x 411 x 290 mm



**MX25**: 25 m **MX40**: 40 m