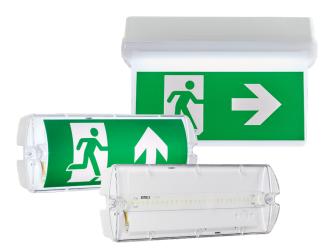

# **Exit / Emergency light**

#### **Features**

- > 2 in 1; exit sign and emergency light
- Suitable for wall and ceiling mounting
- 4 included pictograms (up, down, left, right)
- Designed specifically to withstand harsh conditions; parking garages, industry, outdoor
- > Double sided exit sign available as accessory
  - Extra pictograms included (up, down)
- ) 3 h battery back up
- Cost effective and eco friendly;
  - Modern LED technology
  - Low voltage
  - Self contained
  - Automated self-testing

#### Order number

> 830010 - MX IP65 Exit / Emergency light