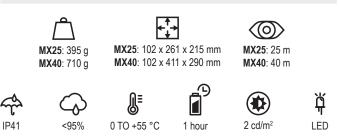

#### General

> Tested and approved according to EN60592-2-22, EN1838, EN62034, and EN ISO:7010.