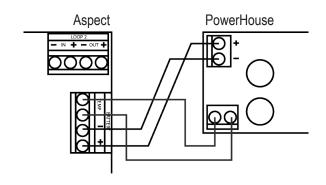

#### **Features**

- The PowerHouse is a battery cabinet. This cabinet is to be used together with the Aspects internal power supply.
- Easy and reliable installation using separate expansion card and connectors for battery connection
- When using the internal charger in Aspect batteries up to 24 Ah can be used complying with EN54-4. For installations according to EN54 requiring greater battery capacity, external charger is recommended