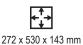

# **Panasonic**



## PH12-36B

#### **Features**

- The PowerHouse is a battery cabinet. This cabinet is to be used together with the Aspects internal power supply.
- Easy and reliable installation using separate expansion card and connectors for battery connection
- When using the internal charger in Aspect batteries up to 24 Ah can be used complying with EN54-4. For installations according to EN54 requiring greater battery capacity, external charger is recommended

### General

Wall mounted

#### Order number

> PH12-36B - Power House, Battery Box

## **Related products**

- > AE2010G-P Aspect addressable for Panasonic Grizzle
- › AE2010L-P Aspect addressable for Panasonic Lazeer